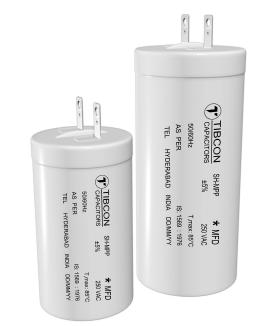

## 250V AC LIGHTING CAPACITORS (Pin Type)

| S.NO. | *MFD | Can Size<br>(ØDxHt) |
|-------|------|---------------------|
| 1     | 4.0  | 30x55               |
| 2     | 8.0  | 30x55               |
| 3     | 10.0 | 35x73               |
| 4     | 12.0 | 35x73               |
| 5     | 20.0 | 40x73               |
| 6     | 33.0 | 45x95               |
| 7     | 43.0 | 45x95               |