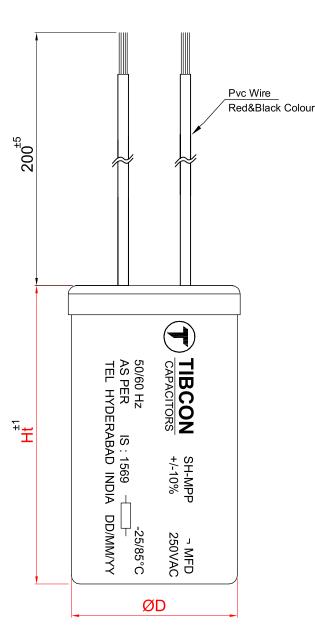

50/60 Hz
AS PER IS: 1569 -----TEL HYDERABAD INDIA DD/MM/YY

TIBCON CAPACITORS

⋆MFD 250VAC

Manufactured by:

TIBREWALA ELECTRONICS LTD.

6-56/2/40, Bombay Highway, Balanagar, Hyderabad-500 037, AP, INDIA. Tel: +91 40 23775351, Fax: +91 40 23775360, Email: info@tibcon.net

ØD

Visit us at : www.tibcon.net