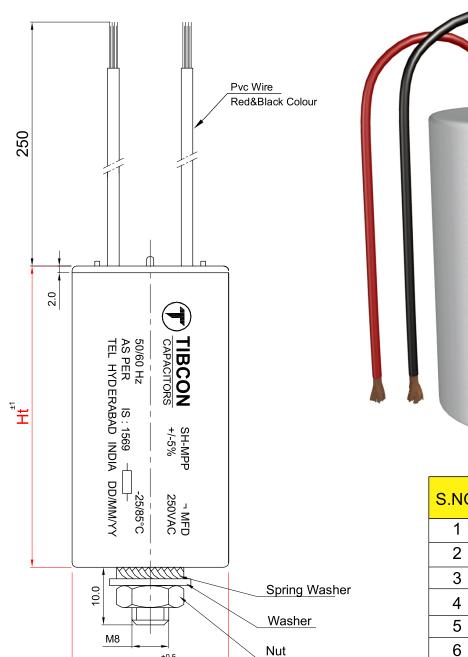

## 250V AC LIGHTING CAPACITORS (Wire Type)

| S.NO. | *MFD | Can Size<br>(ØDxHt) |
|-------|------|---------------------|
| 1     | 4.0  | 28x52               |
| 2     | 4.0  | 30x55               |
| 3     | 8.0  | 25x42               |
| 4     | 8.0  | 30x55               |
| 5     | 8.0  | 35x52               |
| 6     | 10.0 | 28x52               |
| 7     | 10.0 | 35x55               |
| 8     | 12.0 | 28x52               |
| 9     | 12.0 | 35x55               |
| 10    | 12.5 | 35x55               |
| 11    | 15.0 | 30x55               |
| 12    | 15.0 | 35x55               |
| 13    | 20.0 | 35x55               |
| 14    | 20.0 | 35x71               |
| 15    | 33.0 | 35x71               |
| 16    | 42.0 | 40x71               |