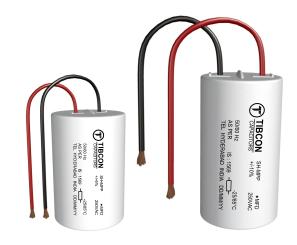

## 250V AC LIGHTING CAPACITORS (Wire Type)

| S.NO. | *MFD | Can Size<br>(ØDxHt) |
|-------|------|---------------------|
| 1     | 4.0  | 28x52               |
| 2     | 4.0  | 30x55               |
| 3     | 8.0  | 25x42               |
| 4     | 8.0  | 30x55               |
| 5     | 8.0  | 35x52               |
| 6     | 10.0 | 28x52               |
| 7     | 10.0 | 35x55               |
| 8     | 12.0 | 28x52               |
| 9     | 12.0 | 35x55               |
| 10    | 12.5 | 35x55               |
| 11    | 15.0 | 30x55               |
| 12    | 15.0 | 35x55               |
| 13    | 20.0 | 35x55               |
| 14    | 20.0 | 35x71               |
| 15    | 33.0 | 35x71               |
| 16    | 42.0 | 40x71               |