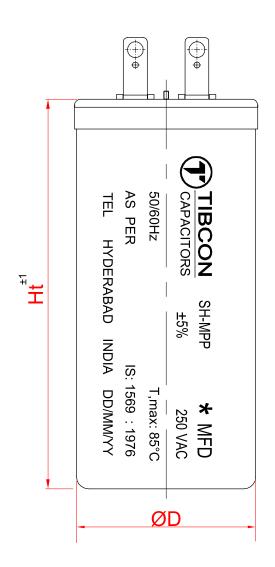

# 250V AC LIGHTING CAPACITORS (Wire with Stud)

| S.NO. | *MFD | Can Size<br>(ØDxHt) |
|-------|------|---------------------|
| 1     | 8.0  | 35x58               |
| 2     | 10.0 | 35x58               |
| 3     | 12.0 | 35x58               |
| 4     | 16.0 | 35x71               |
| 5     | 20.0 | 35x71               |
| 6     | 25.0 | 40x71               |
| 7     | 30.0 | 40x95               |
| 8     | 33.0 | 40x71               |
| 9     | 33.0 | 40x95               |
| 10    | 42.0 | 45x71               |
| 11    | 42.0 | 45x95               |
| 12    | 43.0 | 45x95               |

## 250V AC LIGHTING CAPACITORS (Pin Type)

| S.NO. | *MFD | Can Size<br>(ØDxHt) |
|-------|------|---------------------|
| 1     | 4.0  | 30x55               |
| 2     | 8.0  | 30x55               |
| 3     | 10.0 | 35x73               |
| 4     | 12.0 | 35x73               |
| 5     | 20.0 | 40x73               |
| 6     | 33.0 | 45x95               |
| 7     | 43.0 | 45x95               |