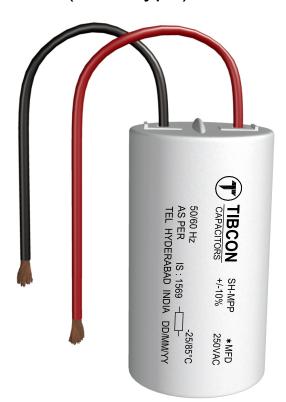

## 250V AC LIGHTING CAPACITORS (Wire Type)

| S.NO. | *MFD | Can Size<br>(ØDxHt) |
|-------|------|---------------------|
| 1     | 4.0  | 28x52               |
| 2     | 4.0  | 30x55               |
| 3     | 8.0  | 25x42               |
| 4     | 8.0  | 30x55               |
| 5     | 8.0  | 35x52               |
| 6     | 10.0 | 28x52               |
| 7     | 10.0 | 35x55               |
| 8     | 12.0 | 28x52               |
| 9     | 12.0 | 35x55               |
| 10    | 12.5 | 35x55               |
| 11    | 15.0 | 30x55               |
| 12    | 15.0 | 35x55               |
| 13    | 20.0 | 35x55               |
| 14    | 20.0 | 35x71               |
| 15    | 33.0 | 35x71               |
| 16    | 42.0 | 40x71               |